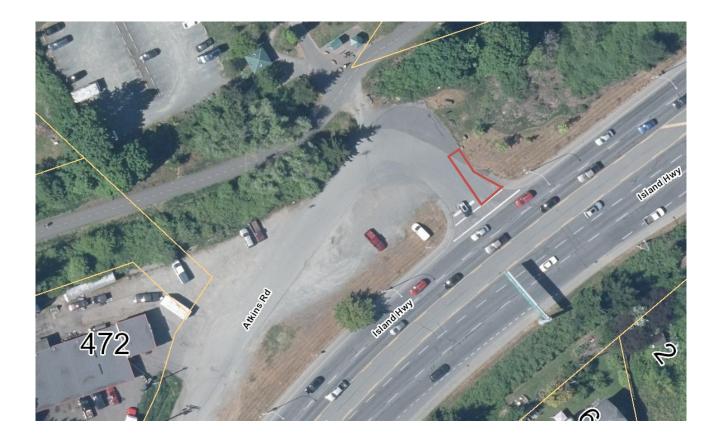

## ATKINS ROAD at ISLAND HIGHWAY (Integra Tire Access Road)

Please be advised that the inbound lane onto Atkins Road from Island Highway is closed due to emergency road repairs. Vehicles entering and exiting Atkins Road from/to Island Highway will be impacted for the duration of closure.

This intersection will be reduced to a single lane to accommodate vehicles both entering and exiting Atkins Road. We ask that you use caution when entering and exiting the impacted area.